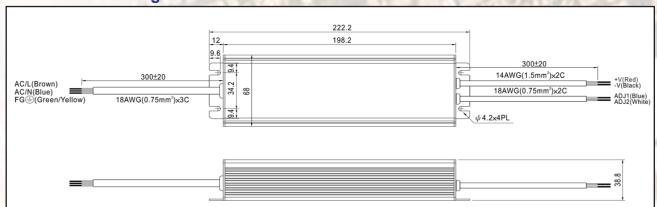

|
| Voltage adj. range | 20.25 - 27V          | Leakage current   | < 1mA / 240 VAC             |
| Current adj. range | 3%-15%               | Inrush current    | Cold start 40A / 230 VAC    |
| PROTECTION         |                      | ENVIRONMENT       |                             |
| Short circuit      | Hiccup mode          | Working temp.     | -40 to +60 @ full load      |
| Over voltage       | 57 - 65 V            | Working humidity  | 20 ~ 95% RH non-condensing  |
| Over current       | 95 - 108 %           | Storage temp.     | -50C - + 80C                |
| Dimensions         | 222.2 x 68 x 38.8 mm | Storage humidity  | 10 - 95 % RH                |
| Weight             | 1 kg                 | Temp. coefficient | +/-0.03 % / C (0 - 50 C)    |

#### **Mechanical Drawing**