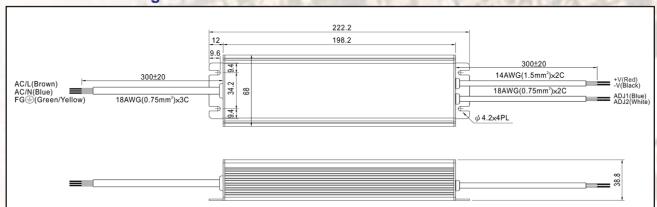

|
| Voltage adj. range | 22 - 27V             | Leakage current   | < 1mA / 240 VAC             |
| Current adj. range | 3.15 - 6.3 A         | Inrush current    | Cold start 65A / 230 VAC    |
| PROTECTION         |                      | ENVIRONMENT       |                             |
| Short circuit      | Hiccup mode          | Working temp.     | -30 to +70 @ full load      |
| Over voltage       | 28 - 34 V            | Working humidity  | 20 ~ 95% RH non-condensing  |
| Over current       | 95 - 108 %           | Storage temp.     | -40C - + 80C                |
| Dimensions         | 222.2 x 68 x 38.8 mm | Storage humidity  | 10 - 95 % RH                |
| Weight             | 1 kg                 | Temp. coefficient | +/-0.03 % / C (0 - 50 C)    |

#### **Mechanical Drawing**